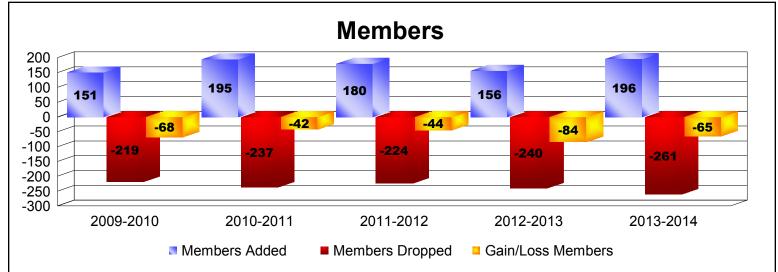

District 16 L

As of June 2014 Cumulative

| Year      | New<br>Clubs | Dropped<br>Clubs | Gain/<br>Loss<br>Clubs | New<br>Members | Charter<br>Members | Reinstate<br>Members | Transfer<br>Members | Total<br>Member<br>Added | Total<br>Members<br>Dropped | Gain/<br>Loss<br>Members |
|-----------|--------------|------------------|------------------------|----------------|--------------------|----------------------|---------------------|--------------------------|-----------------------------|--------------------------|
| 2009-2010 | 0            | 0                | 0                      | 131            | 1                  | 14                   | 5                   | 151                      | -219                        | -68                      |
| 2010-2011 | 1            | 0                | 1                      | 144            | 20                 | 12                   | 19                  | 195                      | -237                        | -42                      |
| 2011-2012 | 0            | 0                | 0                      | 146            | 4                  | 19                   | 11                  | 180                      | -224                        | -44                      |
| 2012-2013 | 0            | 0                | 0                      | 123            | 0                  | 6                    | 27                  | 156                      | -240                        | -84                      |
| 2013-2014 | 1            | 0                | 1                      | 137            | 24                 | 9                    | 26                  | 196                      | -261                        | -65                      |
| Average   | 0            | 0                | 0                      | 136            | 10                 | 12                   | 18                  | 176                      | -236                        | -61                      |