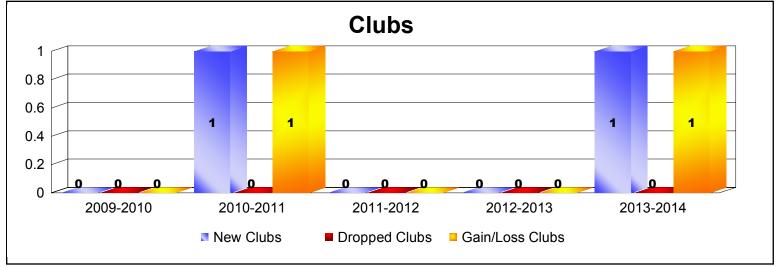

District 16 L

As of June 2014 Cumulative

| Year      | New<br>Clubs | Dropped<br>Clubs | Gain/<br>Loss<br>Clubs | New<br>Members | Charter<br>Members | Reinstate<br>Members | Transfer<br>Members | Total<br>Member<br>Added | Total<br>Members<br>Dropped | Gain/<br>Loss<br>Members |
|-----------|--------------|------------------|------------------------|----------------|--------------------|----------------------|---------------------|--------------------------|-----------------------------|--------------------------|
| 2009-2010 | 0            | 0                | 0                      | 131            | 1                  | 14                   | 5                   | 151                      | -219                        | -68                      |
| 2010-2011 | 1            | 0                | 1                      | 144            | 20                 | 12                   | 19                  | 195                      | -237                        | -42                      |
| 2011-2012 | 0            | 0                | 0                      | 146            | 4                  | 19                   | 11                  | 180                      | -224                        | -44                      |
| 2012-2013 | 0            | 0                | 0                      | 123            | 0                  | 6                    | 27                  | 156                      | -240                        | -84                      |
| 2013-2014 | 1            | 0                | 1                      | 137            | 24                 | 9                    | 26                  | 196                      | -261                        | -65                      |
| Average   | 0            | 0                | 0                      | 136            | 10                 | 12                   | 18                  | 176                      | -236                        | -61                      |